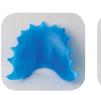

#### Rainbow

- Standard "color wheel" colors
- Transparent, like colored glass
- Cold cure

Orange

Yellow Teal

Black Send us a sticker/decal to put in your upper retainer.

### **Tropicals**

- Bright, vibrant colors
- Semi-transparent to opaque, depending on color chosen
- Cold cure

Blue