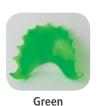

#### Rainbow

- Standard "color wheel" colors
- Transparent, like colored glass
- Cold cure

# **Clear Pink** Yellow Orange Teal